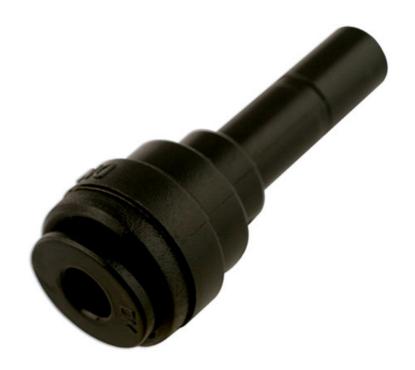

## Push-Fit Stem Reducer 10mm to 8mm 10pc

Push-fit couplings are an economical, quick and easy way to way create your own workshop ring main air supply, plus pipe work for water, beverages & inert gas supplies. Plastic push-fits are a light weight solution and will not corrode.Unique collet design for quick and easy connection and disconnection.Ideal for the professional workshop.PSI Range Temp range 1C - 64C = 170PSI.PSI Range Temp range 65C + = 100PSI.

## **Additional Information**

- Push-Fit Stem Reducer
- ISO 9001 : 2008
- ANSI/NSF 61
- 10mm male to 8mm female Stem Reducer
- 10pc

http:///product/31062

CV47 0DF